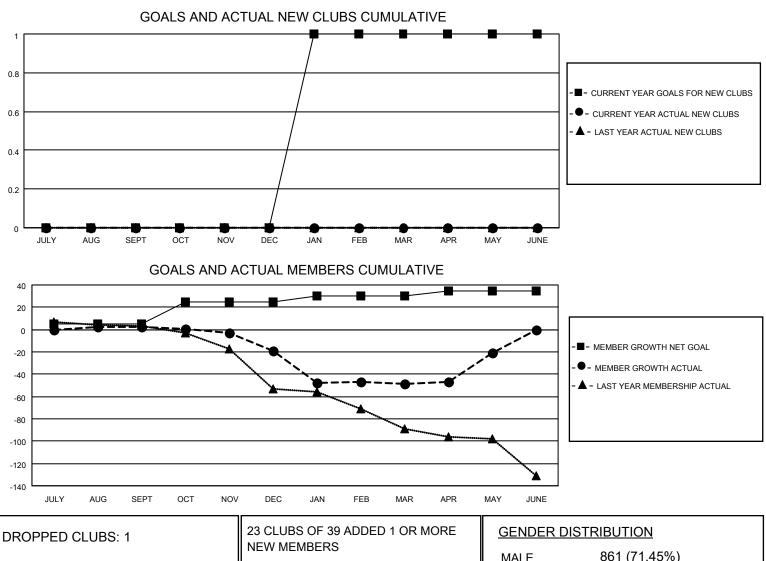

## LOCATION MISSOURI

District 26 M2

Results as of: 5/31/2021

| Clubs                 |               |           |               | Members               |                       |                         |                                                    |  |
|-----------------------|---------------|-----------|---------------|-----------------------|-----------------------|-------------------------|----------------------------------------------------|--|
| RESULTS FOR 2020-2021 |               |           |               | RESULTS FOR 2020-2021 |                       |                         |                                                    |  |
| QUARTER               | NEW CLUB GOAL | NEW CLUBS | DROPPED CLUBS | QUARTER MEME          | ER GROWTH NET<br>GOAL | MEMBER GROWTH<br>ACTUAL | DROPPED<br>MEMBERS ACTUAL<br>(including transfers) |  |
| JULY/AUG/SEPT         | 0             | 0         | 1             | JULY/AUG/SEPT         | 5                     | 19                      | 15                                                 |  |
| OCT/NOV/DEC           | 0             | 0         | 0             | OCT/NOV/DEC           | 20                    | 12                      | 31                                                 |  |
| JAN/FEB/MAR           | 1             | 0         | 0             | JAN/FEB/MAR           | 5                     | 14                      | 43                                                 |  |
| APR/MAY/JUNE          | 0             | 0         | 0             | APR/MAY/JUNE          | 5                     | 43                      | 12                                                 |  |

| DROPPED CLUBS: 1 |     | 23 CLUBS OF 39 ADDED 1 OR MORE | GENDER DISTRIBUTION        |              |     |
|------------------|-----|--------------------------------|----------------------------|--------------|-----|
|                  |     | NEW MEMBERS                    | MALE                       | 861 (71.45%) |     |
|                  |     | 1                              | FEMALE                     | 344 (28.55%) |     |
| DROPPED MEMBERS  |     |                                |                            |              |     |
| DECEASED         | 25  | CLICK HERE FOR CUMULATIVE      | TOTAL FAMILY UNIT MEMBERS  |              | 275 |
| CLUB CANCELLED   | 0   | MEMBERSHIP DATA                |                            |              |     |
| OTHER            | 76  |                                | FAMILY MEMBERS PAYING HALF |              | 144 |
| TOTAL            | 101 |                                |                            |              |     |
|                  |     |                                | <b>.</b> .                 | -            |     |